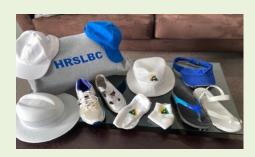

<u>Headwear</u> (NMP) Caps, Visors, Floppy, Brim, Straw Brim, Beanie

(Hat Bands required on Plain Brim Hats that do not have NMP Logo)

<u>Footwear</u> Approved Runners, Sandals, Thongs, Socks (NMP Logo)

Visit: www.bowls.com.au/get-involved/attire-equipment/footwear/

All members to observe the Bowls Victoria Regulations of Attire, including the Bowls Australia's National Merchandise Program (NMP) Logo Policy. <u>All items are to display the NMP Logo</u>. All members are encouraged to wear their HRSLBC Hoodie socially and for an extra layer of warmth under other NMP approved attire.